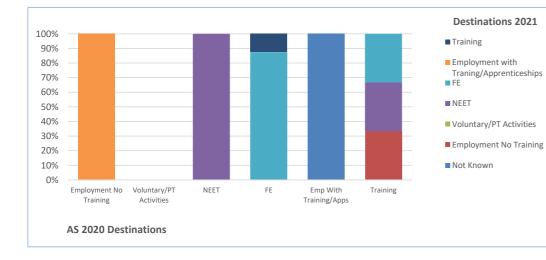

### Destination Types - Special Schools/Alternative Provision

#### Activity Survey - 2020 Leavers - Destinations 2021

|                         | 2021         |                           |                                |      |    |                                                   |          |                |
|-------------------------|--------------|---------------------------|--------------------------------|------|----|---------------------------------------------------|----------|----------------|
| 2020 Destinations       | Not<br>Known | Employment<br>No Training | Voluntary/<br>PT<br>Activities | NEET | FE | Employment<br>with<br>Traning/Appr<br>enticeships | Training | Grand<br>Total |
| Employment No Training  |              |                           |                                |      |    | 1                                                 |          | 1              |
| Voluntary/PT Activities |              |                           |                                |      |    |                                                   |          |                |
| NEET                    |              |                           |                                | 1    |    |                                                   |          | 1              |
| FE                      |              |                           |                                |      | 7  |                                                   | 1        | 8              |
| Emp With Training/Apps  | 1            |                           |                                |      |    |                                                   |          | 1              |
| Training                |              | 1                         |                                | 1    | 1  |                                                   |          | 3              |
| Grand Total             | 1            | 1                         |                                | 2    | 8  | 1                                                 | 1        | 14             |