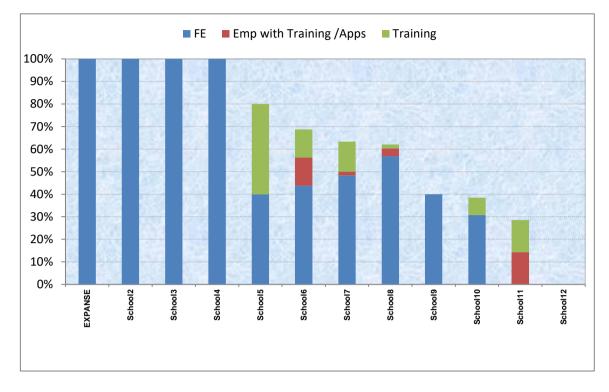

|
| NVQ Level 2 or equivalent                        | 0    | 0      | 0      | 0        | 0         | 0     |
| NVQ Level 1 or equivalent                        | 2    | 2      | 1      | 0        | 0         | 3     |
| GCSE course(s)                                   | 1    | 1      | 0      | 0        | 0         | 1     |
| Other courses                                    | 3    | 1      | 2      | 0        | 0         | 3     |
| Continuation of a two year course                | 0    | 0      | 0      | 0        | 0         | 0     |
| Higher Education qualification                   | 0    | 0      | 0      | 0        | 0         | 0     |
| Gap Year                                         | 0    | 0      | 0      | 0        | 0         | 0     |





#### Activity Survey 2021



### Participation - Special Schools/Alternative Provision

### Destination Types - Special Schools/Alternative Provision



#### Activity Survey - 2020 Leavers - Destinations 2021

|                         | 2021         |                           |                                |      |    |                                                   |          |                |
|-------------------------|--------------|---------------------------|--------------------------------|------|----|---------------------------------------------------|----------|----------------|
| 2020 Destinations       | Not<br>Known | Employment<br>No Training | Voluntary/<br>PT<br>Activities | NEET | FE | Employment<br>with<br>Traning/Appr<br>enticeships | Training | Grand<br>Total |
| Employment No Training  |