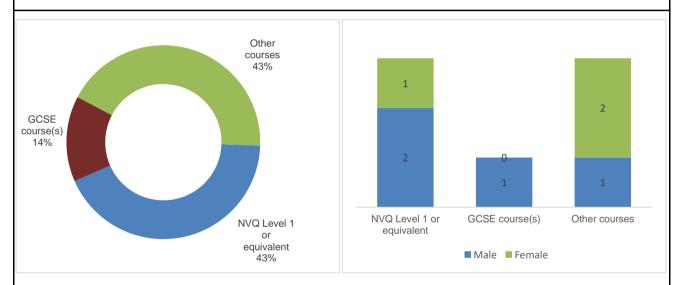

## Annual Activity Survey 2020 - School Year 11 - Courses - FE Providers

|                                                  |      | Gender |        |          |           |       |
|--------------------------------------------------|------|--------|--------|----------|-----------|-------|
| Item                                             | SEND | Male   | Female | Withheld | Not Known | Total |
| Within full time education, leading to - (TOTAL) | 6    | 4      | 3      | 0        | 0         | 7     |
| GCE A or AS or A2 level                          | 0    | 0      | 0      | 0        | 0         | 0     |
| Level 3 Course                                   | 0    | 0      | 0      | 0        | 0         | 0     |
| Level 2 Course                                   | 0    | 0      | 0      | 0        | 0         | 0     |
| Level 1 Course                                   | 0    | 0      | 0      | 0        | 0         | 0     |
| NVQ Level 3 or equivalent                        | 0    | 0      | 0      | 0        | 0         | 0     |
| NVQ Level 2 or equivalent                        | 0    | 0      | 0      | 0        | 0         | 0     |
| NVQ Level 1 or equivalent                        | 2    | 2      | 1      | 0        | 0         | 3     |
| GCSE course(s)                                   | 1    | 1      | 0      | 0        | 0         | 1     |
| Other courses                                    | 3    | 1      | 2      | 0        | 0         | 3     |
| Continuation of a two year course                | 0    | 0      | 0      | 0        | 0         | 0     |
| Higher Education qualification                   | 0    | 0      | 0      | 0        | 0         | 0     |
| Gap Year                                         | 0    | 0      | 0      | 0        | 0         | 0     |