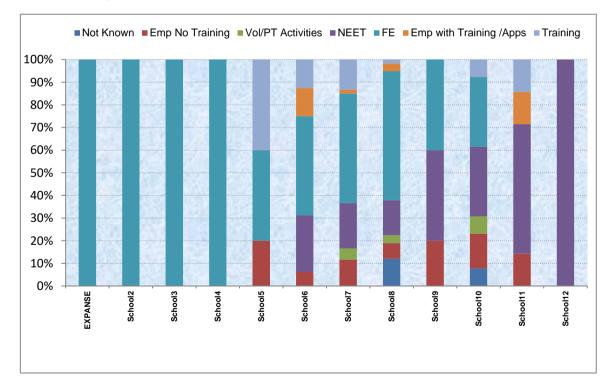

l 1 or equivalent                        | 2    | 2      | 1      | 0        | 0         | 3     |
| GCSE course(s)                                   | 1    | 1      | 0      | 0        | 0         | 1     |
| Other courses                                    | 3    | 1      | 2      | 0        | 0         | 3     |
| Continuation of a two year course                | 0    | 0      | 0      | 0        | 0         | 0     |
| Higher Education qualification                   | 0    | 0      | 0      | 0        | 0         | 0     |
| Gap Year                                         | 0    | 0      | 0      | 0        | 0         | 0     |





#### Activity Survey 2021



### Participation - Special Schools/Alternative Provision

### Destination Types - Special Schools/Alternative Provision



#### Activity Survey - 2020 Leavers - Destinations 2021

|                         | 2021         |                           |                                |      |    |                                                   |          |                |
|-------------------------|--------------|---------------------------|--------------------------------|------|----|---------------------------------------------------|----------|----------------|
| 2020 Destinations       | Not<br>Known | Employment<br>No Training | Voluntary/<br>PT<br>Activities | NEET | FE | Employment<br>with<br>Traning/Appr<br>enticeships | Training | Grand<br>Total |
| Employment No Training  |              |                           |                                |      |    | 1