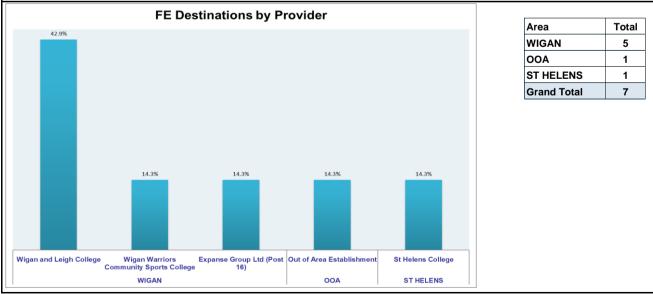

## Annual Activity Survey 2020 - School Year 11 - Courses - FE Providers

|                                                  |      | Gender |        |          |           |       |
|--------------------------------------------------|------|--------|--------|----------|-----------|-------|
| Item                                             | SEND | Male   | Female | Withheld | Not Known | Total |
| Within full time education, leading to - (TOTAL) | 6    | 4      | 3      | 0        | 0         | 7     |
| GCE A or AS or A2 level                          | 0    | 0      | 0      | 0        | 0         | 0     |
| Level 3 Course                                   | 0    | 0      | 0      | 0        | 0         | 0     |
| Level 2 Course                                   | 0    | 0      | 0      | 0        | 0         | 0     |
| Level 1 Course                                   | 0    | 0      | 0      | 0        | 0         | 0     |
| NVQ Level 3 or equivalent                        | 0    | 0      | 0      | 0        | 0         | 0     |
| NVQ Level 2 or equivalent                        | 0    | 0      | 0      | 0        | 0         | 0     |
| NVQ Level 1 or equivalent                        | 2    | 2      | 1      | 0        | 0         | 3     |
| GCSE course(s)                                   | 1    | 1      | 0      | 0        | 0         | 1     |
| Other courses                                    | 3    | 1      | 2      | 0        | 0         | 3     |
| Continuation of a two year course                | 0    | 0      | 0      | 0        | 0         | 0     |
| Higher Education qualification                   | 0    | 0      | 0      | 0        | 0         | 0     |
| Gap Year                                         | 0    | 0      | 0      | 0        | 0         | 0     |