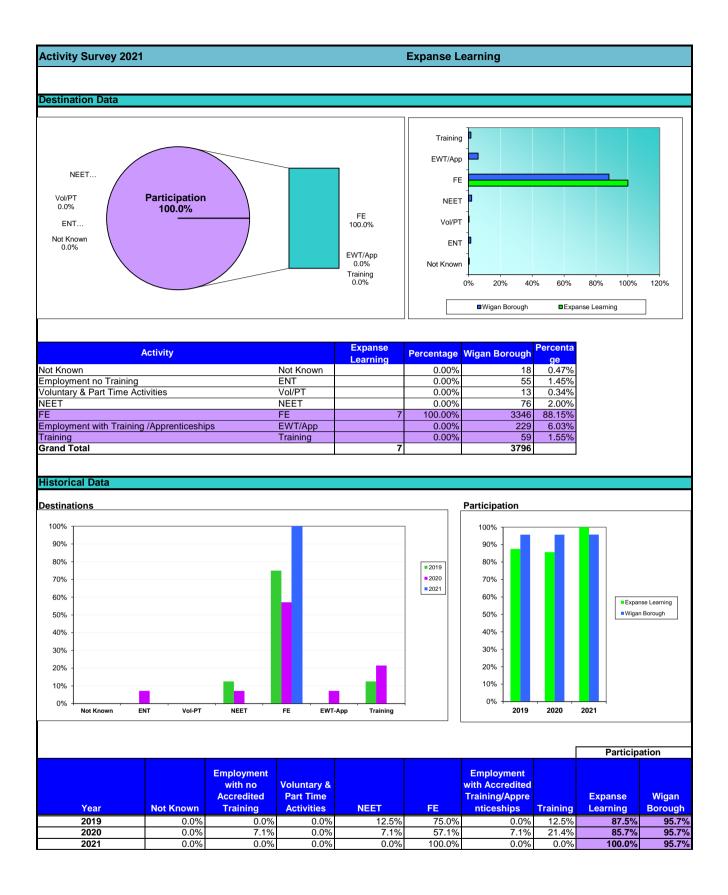

#### Annual Activity Survey 2021 - School Year 11 - Summary

|               | Gender                                                                       |      |      |        |          |           |       |
|---------------|------------------------------------------------------------------------------|------|------|--------|----------|-----------|-------|
|               | Item                                                                         | SEND | Male | Female | Withheld | Not Known | Total |
|               | Full time education                                                          | 6    | 4    | 3      | 0        | 0         | 7     |
|               | School sixth-form                                                            | 0    | 0    | 0      | 0        | 0         | 0     |
|               | Sixth-form college                                                           | 0    | 0    | 0      | 0        | 0         | 0     |
|               | Further education                                                            | 5    | 3    | 3      | 0        | 0         | 6     |
|               | Higher education                                                             | 0    | 0    | 0      | 0        | 0         | 0     |
|               | Gap year students                                                            | 0    | 0    | 0      | 0        | 0         | 0     |
|               | Other post-16 education                                                      | 1    | 1    | 0      | 0        | 0         | 1     |
|               | Special Post-16 Institution                                                  | 0    | 0    | 0      | 0        | 0         | 0     |
|               | Custodial institution (juvenile offender)                                    | 0    | 0    | 0      | 0        | 0         | 0     |
| MEETING THE   | Full Time Training                                                           | 0    | 0    | 0      | 0        | 0         | 0     |
| DUTY TO       | ESFA funded work-based learning                                              | 0    | 0    | 0      | 0        | 0         | 0     |
| PARTICIPATE   | Other training (for example, non-ESFA funded private training organisations) | 0    | 0    | 0      | 0        | 0         | 0     |
|               | DWP training and support programme                                           | 0    | 0    | 0      | 0        | 0         | 0     |
|               | Traineeship                                                                  | 0    | 0    | 0      | 0        | 0         | 0     |
|               |                                                                              | 0    | 0    | 0      | 0        | 0         | 0     |
|               | Supported Internship Apprenticeship                                          | 0    | 0    | 0      | 0        | 0         | 0     |
|               | Apprenticeship                                                               | 0    | 0    | 0      | 0        | 0         | 0     |
|               | Employment combined with training                                            | 0    | 0    | 0      | 0        | 0         | 0     |
|               | Full time employment with study (regulated qualification)                    | 0    | 0    | 0      | 0        | 0         | 0     |
|               | Self-employment with study (regulated qualification)                         | 0    | 0    | 0      | 0        | 0         | 0     |
|               |                                                                              | 0    | 0    | 0      | 0        | 0         | 0     |
|               | Working not for reward with study (regulated qualification)                  | -    | -    |        | -        | -         |       |
| WORKING       | Working towards participation                                                | 0    | 0    | 0      | 0        | 0         | 0     |
| TOWARDS       | Re-engagement activities                                                     | 0    | 0    | 0      | 0        | 0         | 0     |
|               | Start date agreed (RPA compliant)                                            | 0    | 0    | 0      | 0        | 0         | 0     |
| TEMPORARY     | Temporary break from learning                                                | 0    | 0    | 0      | 0        | 0         | 0     |
| BREAK FROM    | Supporting family - teenage parents                                          | 0    | 0    | 0      | 0        | 0         | 0     |
| LEARNING      | Illness                                                                      | 0    | 0    | 0      | 0        | 0         | 0     |
|               | Pregnancy                                                                    | 0    | 0    | 0      | 0        | 0         | 0     |
|               | Employment without training (Total)                                          | 0    | 0    | 0      | 0        | 0         | 0     |
|               | Employment without training                                                  | 0    | 0    | 0      | 0        | 0         | 0     |
|               | Employment with training (other)                                             | 0    | 0    | 0      | 0        | 0         | 0     |
|               | Temporary employment                                                         | 0    | 0    | 0      | 0        | 0         | 0     |
|               | Self-employment                                                              | 0    | 0    | 0      | 0        | 0         | 0     |
|               | Not settled (active in the labour market)                                    | 0    | 0    | 0      | 0        | 0         | 0     |
|               | Part time education                                                          | 0    | 0    | 0      | 0        | 0         | 0     |
|               | Part time employment                                                         | 0    | 0    | 0      | 0        | 0         | 0     |
|               | Start date agreed (other)                                                    | 0    | 0    | 0      | 0        | 0         | 0     |
|               | Working not for reward                                                       | 0    | 0    | 0      | 0        | 0         | 0     |
| NOT           | Not ready for work or learning                                               | 0    | 0    | 0      | 0        | 0         | 0     |
| PARTICIPATING | Seeking employment, education or training                                    | 0    | 0    | 0      | 0        | 0         | 0     |
|               | Not settled (not active in the labour market)                                | 0    | 0    | 0      | 0        | 0         | 0     |
|               | Not available - young carer                                                  | 0    | 0    | 0      | 0        | 0         | 0     |
|               | Not available - young caref<br>Not available on religious grounds            | 0    | 0    | 0      | 0        | 0         | 0     |
|               |                                                                              | 0    | 0    | 0      | 0        | 0         | 0     |
|               | Unlikely ever to be economically active                                      | 0    | 0    | 0      | 0        | 0         | 0     |
|               | Not available - other reason                                                 | 0    | 0    | 0      | 0        | 0         | 0     |
|               | Current activity not established                                             | 0    | 0    | 0      | 0        | 0         | 0     |
|               | Current Situation Not Known                                                  | 0    | ÷    | -      | -        | ÷         | ÷     |
|               | Cannot be contacted - no current address                                     | -    | 0    | 0      | 0        | 0         | 0     |
| 0.1           | Refused to disclose activity                                                 | 0    | 0    | 0      | 0        | 0         | 0     |
| Other         | Custody (young adult offender)                                               | 0    | 0    | 0      | 0        | 0         | 0     |
|               | Survey-TOTAL                                                                 | 6    | 4    | 3      | 0        | 0         | 7     |

## Annual Activity Survey 2020 - School Year 11 - Courses - FE Providers

|                                                  |      | Gender |        |          |           |       |
|--------------------------------------------------|------|--------|--------|----------|-----------|-------|
| Item                                             | SEND | Male   | Female | Withheld | Not Known | Total |
| Within full time education, leading to - (TOTAL) | 6    | 4      | 3      | 0        | 0         | 7     |
| GCE A or AS or A2 level                          | 0    | 0      | 0      | 0        | 0         | 0     |
| Level 3 Course                                   | 0    | 0      | 0      | 0        | 0         | 0     |
| Level 2 Course                                   | 0    | 0      | 0      | 0        | 0         | 0     |
| Level 1 Course                                   | 0    | 0      | 0      | 0        | 0         | 0     |
| NVQ Level 3 or equivalent                        | 0    | 0      | 0      | 0        | 0         | 0     |
| NVQ Level 2 or equivalent                        | 0    | 0      | 0      | 0        | 0         | 0     |
| NVQ Level 1 or equivalent                        | 2    | 2      | 1      | 0        | 0         | 3     |
| GCSE course(s)                                   | 1    | 1      | 0      | 0        | 0         | 1     |
| Other courses                                    | 3    | 1      | 2      | 0        | 0         | 3     |
| Continuation of a two year course                | 0    | 0      | 0      | 0        | 0         | 0     |
| Higher Education qualification                   | 0    | 0      | 0      | 0        | 0         | 0     |
| Gap Year                                         | 0    | 0      | 0      | 0        | 0         | 0     |