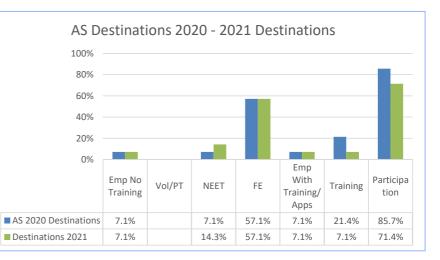

| Destination Tuna       | AS 2020<br>Destinatio | Destinati |
|------------------------|-----------------------|-----------|
| Destination Type       | ns<br>7.40/           | ons 2021  |
| Emp No Training        | 7.1%                  | 7.1%      |
| Vol/PT                 |                       |           |
| NEET                   | 7.1%                  | 14.3%     |
| FE                     | 57.1%                 | 57.1%     |
| Emp With Training/Apps | 7.1%                  | 7.1%      |
| Training               | 21.4%                 | 7.1%      |
| Participation          | 85.7%                 | 71.4%     |