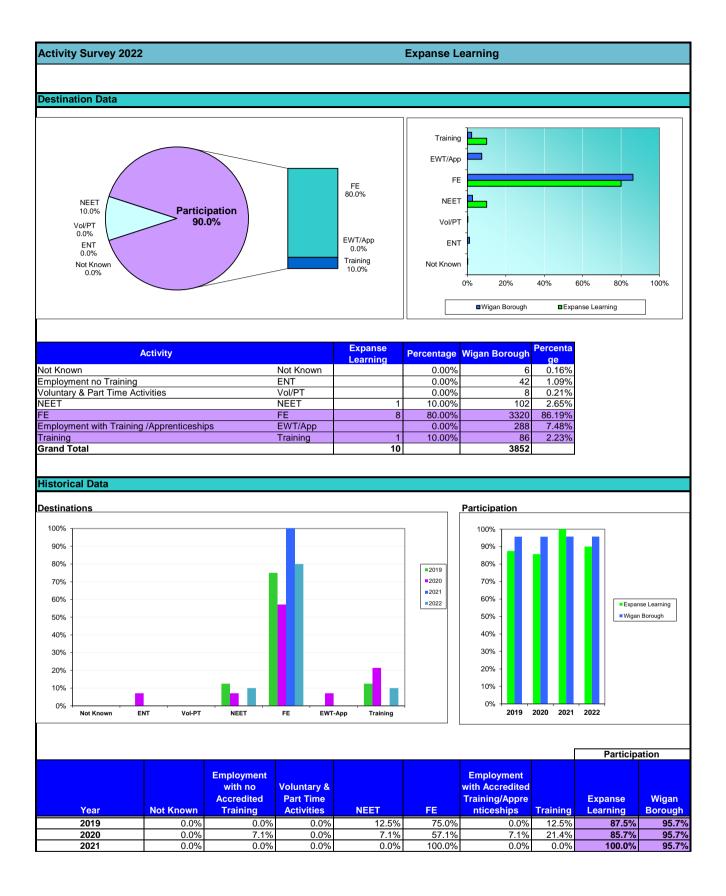

#### Activity Survey 2022

#### Participation - Special Schools/Alternative Provision

#### Activity Survey - 2021 Leavers - Destinations 2022

|                         | 2022         |                           |                                |      |    |                                                   |          |                |
|-------------------------|--------------|---------------------------|--------------------------------|------|----|---------------------------------------------------|----------|----------------|
| AS 2021 Destinations    | Not<br>Known | Employment<br>No Training | Voluntary/<br>PT<br>Activities | NEET | FE | Employment<br>with<br>Traning/Appr<br>enticeships | Training | Grand<br>Total |
| Employment No Training  |              |                           |                                |      |    |                                                   |          | 0              |
| Voluntary/PT Activities |              |                           |                                |      |    |                                                   |          | 0              |
| NEET                    |              |                           |                                |      |    |                                                   |          | 0              |
| FE                      | 1            |                           |                                | 1    | 3  |                                                   | 2        | 7              |
| Emp With Training/Apps  |              |                           |                                |      |    |                                                   |          | 0              |
| Training                |              |                           |                                |      |    |                                                   |          | 0              |
| Grand Total             | 1            | 0                         | 0                              | 1    | 3  | 0                                                 | 2        | 7              |

| Destination Turns      | AS 2021<br>Destinatio | Destinati<br>ons 2022 |
|------------------------|-----------------------|-----------------------|
| Destination Type       | ns                    |                       |
| Not Known              |                       | 14.29%                |
| Emp No Training        |                       |                       |
| Vol/PT                 |                       |                       |
| NEET                   |                       | 14.3%                 |
| FE                     | 100.0%                | 42.9%                 |
| Emp With Training/Apps |                       |                       |
| Training               |                       | 28.6%                 |
| Participation          | 100.0%                | 71.4%                 |