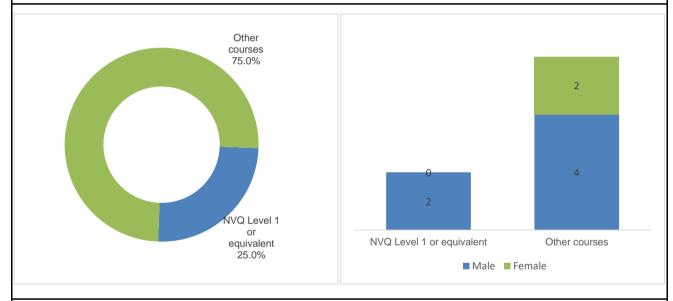

### Annual Activity Survey 2021 - School Year 11 - Courses - FE Providers

|                                                  |      | Gender |        |          |           |       |
|--------------------------------------------------|------|--------|--------|----------|-----------|-------|
| Item                                             | SEND | Male   | Female | Withheld | Not Known | Total |
| Within full time education, leading to - (TOTAL) | 7    | 6      | 2      | 0        | 0         | 8     |
| GCE A or AS or A2 level                          | 0    | 0      | 0      | 0        | 0         | 0     |
| Level 3 Course                                   | 0    | 0      | 0      | 0        | 0         | 0     |
| Level 2 Course                                   | 0    | 0      | 0      | 0        | 0         | 0     |
| Level 1 Course                                   | 0    | 0      | 0      | 0        | 0         | 0     |
| NVQ Level 3 or equivalent                        | 0    | 0      | 0      | 0        | 0         | 0     |
| NVQ Level 2 or equivalent                        | 0    | 0      | 0      | 0        | 0         | 0     |
| NVQ Level 1 or equivalent                        | 2    | 2      | 0      | 0        | 0         | 2     |
| GCSE course(s)                                   | 0    | 0      | 0      | 0        | 0         | 0     |
| Other courses                                    | 5    | 4      | 2      | 0        | 0         | 6     |
| Continuation of a two year course                | 0    | 0      | 0      | 0        | 0         | 0     |
| Higher Education qualification                   | 0    | 0      | 0      | 0        | 0         | 0     |
| Gap Year                                         | 0    | 0      | 0      | 0        | 0         | 0     |