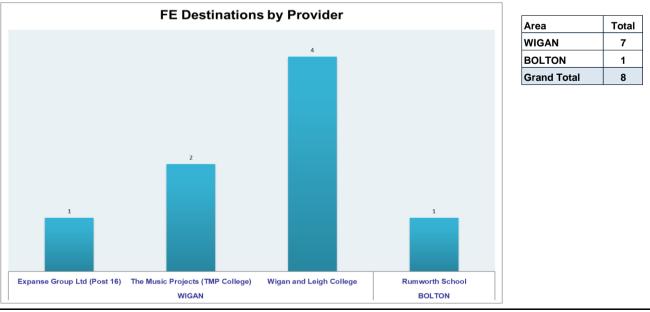

| 0        | 0         | 0     |
| NVQ Level 2 or equivalent                        | 0    | 0      | 0      | 0        | 0         | 0     |
| NVQ Level 1 or equivalent                        | 2    | 2      | 0      | 0        | 0         | 2     |
| GCSE course(s)                                   | 0    | 0      | 0      | 0        | 0         | 0     |
| Other courses                                    | 5    | 4      | 2      | 0        | 0         | 6     |
| Continuation of a two year course                | 0    | 0      | 0      | 0        | 0         | 0     |
| Higher Education qualification                   | 0    | 0      | 0      | 0        | 0         | 0     |
| Gap Year                                         | 0    | 0      | 0      | 0        | 0         | 0     |





#### Activity Survey 2022



#### Participation - Special Schools/Alternative Provision





#### Activity Survey - 2021 Leavers - Destinations 2022

|                         | 2022         |                           |                                |      |    |                                                   |          |                |
|-------------------------|--------------|---------------------------|--------------------------------|------|----|---------------------------------------------------|----------|----------------|
| AS 2021 Destinations    | Not<br>Known | Employment<br>No Training | Voluntary/<br>PT<br>Activities | NEET | FE | Employment<br>with<br>Traning/Appr<br>enticeships | Training | Grand<br>Total |
| Employment No Training  |              |