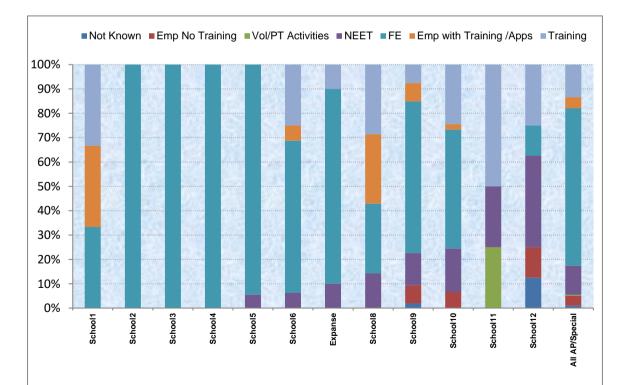

0      | 0      | 0        | 0         | 0     |
| NVQ Level 1 or equivalent                        | 2    | 2      | 0      | 0        | 0         | 2     |
| GCSE course(s)                                   | 0    | 0      | 0      | 0        | 0         | 0     |
| Other courses                                    | 5    | 4      | 2      | 0        | 0         | 6     |
| Continuation of a two year course                | 0    | 0      | 0      | 0        | 0         | 0     |
| Higher Education qualification                   | 0    | 0      | 0      | 0        | 0         | 0     |
| Gap Year                                         | 0    | 0      | 0      | 0        | 0         | 0     |





#### Activity Survey 2022



#### Participation - Special Schools/Alternative Provision





#### Activity Survey - 2021 Leavers - Destinations 2022

|                         | 2022         |                           |                                |      |    |                                                   |          |                |
|-------------------------|--------------|---------------------------|--------------------------------|------|----|---------------------------------------------------|----------|----------------|
| AS 2021 Destinations    | Not<br>Known | Employment<br>No Training | Voluntary/<br>PT<br>Activities | NEET | FE | Employment<br>with<br>Traning/Appr<br>enticeships | Training | Grand<br>Total |
| Employment No Training  |              |                           |                                |      |    |