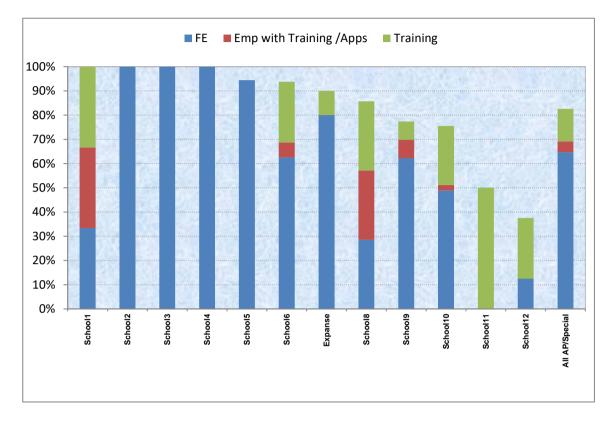

|
| NVQ Level 2 or equivalent                        | 0    | 0      | 0      | 0        | 0         | 0     |
| NVQ Level 1 or equivalent                        | 2    | 2      | 0      | 0        | 0         | 2     |
| GCSE course(s)                                   | 0    | 0      | 0      | 0        | 0         | 0     |
| Other courses                                    | 5    | 4      | 2      | 0        | 0         | 6     |
| Continuation of a two year course                | 0    | 0      | 0      | 0        | 0         | 0     |
| Higher Education qualification                   | 0    | 0      | 0      | 0        | 0         | 0     |
| Gap Year                                         | 0    | 0      | 0      | 0        | 0         | 0     |





#### Activity Survey 2022



#### Participation - Special Schools/Alternative Provision





#### Activity Survey - 2021 Leavers - Destinations 2022

|                         | 2022         |                           |                                |      |    |                                                   |          |                |
|-------------------------|--------------|---------------------------|--------------------------------|------|----|---------------------------------------------------|----------|----------------|
| AS 2021 Destinations    | Not<br>Known | Employment<br>No Training | Voluntary/<br>PT<br>Activities | NEET | FE | Employment<br>with<br>Traning/Appr<br>enticeships | Training | Grand<br>Total |
| Employment No Training  |              |                           |