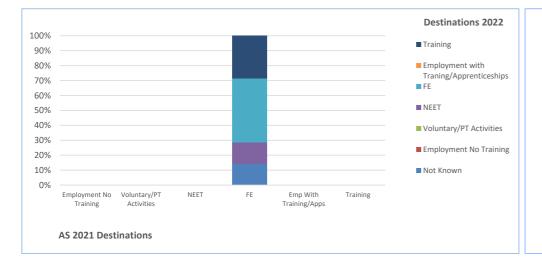

#### Activity Survey - 2021 Leavers - Destinations 2022

|                         | 2022         |                           |                                |      |    |                                                   |          |                |
|-------------------------|--------------|---------------------------|--------------------------------|------|----|---------------------------------------------------|----------|----------------|
| AS 2021 Destinations    | Not<br>Known | Employment<br>No Training | Voluntary/<br>PT<br>Activities | NEET | FE | Employment<br>with<br>Traning/Appr<br>enticeships | Training | Grand<br>Total |
| Employment No Training  |              |                           |                                |      |    |                                                   |          | 0              |
| Voluntary/PT Activities |              |                           |                                |      |    |                                                   |          | 0              |
| NEET                    |              |                           |                                |      |    |                                                   |          | 0              |
| FE                      | 1            |                           |                                | 1    | 3  |                                                   | 2        | 7              |
| Emp With Training/Apps  |              |                           |                                |      |    |                                                   |          | 0              |
| Training                |              |                           |                                |      |    |                                                   |          | 0              |
| Grand Total             | 1            | 0                         | 0                              | 1    | 3  | 0                                                 | 2        | 7              |