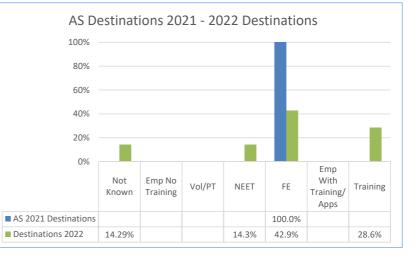

#### Activity Survey - 2021 Leavers - Destinations 2022

|                         | 2022         |                           |                                |      |    |                                                   |          |                |
|-------------------------|--------------|---------------------------|--------------------------------|------|----|---------------------------------------------------|----------|----------------|
| AS 2021 Destinations    | Not<br>Known | Employment<br>No Training | Voluntary/<br>PT<br>Activities | NEET | FE | Employment<br>with<br>Traning/Appr<br>enticeships | Training | Grand<br>Total |
| Employment No Training  |              |                           |                                |      |    |                                                   |          | 0              |
| Voluntary/PT Activities |              |                           |                                |      |    |                                                   |          | 0              |
| NEET                    |              |                           |                                |      |    |                                                   |          | 0              |
| FE                      | 1            |                           |                                | 1    | 3  |                                                   | 2        | 7              |
| Emp With Training/Apps  |              |                           |                                |      |    |                                                   |          | 0              |
| Training                |              |                           |                                |      |    |                                                   |          | 0              |
| Grand Total             | 1            | 0                         | 0                              | 1    | 3  | 0                                                 | 2        | 7              |

| Destination Turns      | AS 2021<br>Destinatio | Destinati<br>ons 2022 |
|------------------------|-----------------------|-----------------------|
| Destination Type       | ns                    |                       |
| Not Known              |                       | 14.29%                |
| Emp No Training        |                       |                       |
| Vol/PT                 |                       |                       |
| NEET                   |                       | 14.3%                 |
| FE                     | 100.0%                | 42.9%                 |
| Emp With Training/Apps |                       |                       |
| Training               |                       | 28.6%                 |
| Participation          | 100.0%                | 71.4%                 |