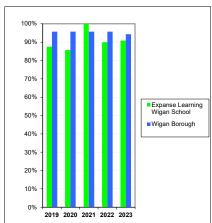

#### Participation

|      |           |                                                 |                                        |       |        |                                                               |          | Partici                                | pation           |
|------|-----------|-------------------------------------------------|----------------------------------------|-------|--------|---------------------------------------------------------------|----------|----------------------------------------|------------------|
| Year | Not Known | Employment<br>with no<br>Accredited<br>Training | Voluntary &<br>Part Time<br>Activities | NEET  | FE     | Employment<br>with Accredited<br>Training/Appre<br>nticeships | Training | Expanse<br>Learning<br>Wigan<br>School | Wigan<br>Borough |
| 2019 | 0.0%      | 0.0%                                            | 0.0%                                   | 12.5% | 75.0%  | 0.0%                                                          | 12.5%    | 87.5%                                  | 95.7%            |
| 2020 | 0.0%      | 7.1%                                            | 0.0%                                   | 7.1%  | 57.1%  | 7.1%                                                          | 21.4%    | 85.7%                                  | 95.7%            |
| 2021 | 0.0%      | 0.0%                                            | 0.0%                                   | 0.0%  | 100.0% | 0.0%                                                          | 0.0%     | 100.0%                                 | 95.7%            |
| 2022 | 0.0%      | 0.0%                                            | 0.0%                                   | 10.0% | 80.0%  | 0.0%                                                          | 10.0%    | 90.0%                                  | 95.7%            |
| 2023 | 0.0%      | 0.0%                                            | 0.0%                                   | 9.1%  | 90.9%  | 0.0%                                                          | 0.0%     | 90.9%                                  | 94.3%            |