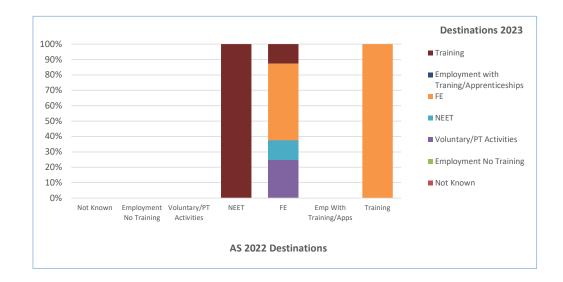

#### **Destination Data**

| Activity                                  |           | Expanse<br>Learning<br>Wigan School | Percentage | Wigan Borough | Percenta<br>ge |
|-------------------------------------------|-----------|-------------------------------------|------------|---------------|----------------|
| Not Known                                 | Not Known | 0                                   | 0.00%      | 71            | 1.85%          |
| Employment no Training                    | ENT       | 0                                   | 0.00%      | 46            | 1.20%          |
| Voluntary & Part Time Activities          | Vol/PT    | 0                                   | 0.00%      | 9             | 0.24%          |
| NEET                                      | NEET      | 1                                   | 9.09%      | 92            | 2.40%          |
| FE                                        | FE        | 10                                  | 90.91%     | 3296          | 86.10%         |
| Employment with Training /Apprenticeships | EWT/App   | 0                                   | 0.00%      | 208           | 5.43%          |
| Training                                  | Training  | 0                                   | 0.00%      | 106           | 2.77%          |
| Grand Total                               | -         | 11                                  |            | 3828          |                |