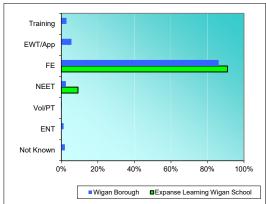

#### **Destination Data**

| Activity                                  |           | Expanse<br>Learning<br>Wigan School | Percentage | Wigan Borough | Percenta<br>ge |
|-------------------------------------------|-----------|-------------------------------------|------------|---------------|----------------|
| Not Known                                 | Not Known | 0                                   | 0.00%      | 71            | 1.85%          |
| Employment no Training                    | ENT       | 0                                   | 0.00%      | 46            | 1.20%          |
| Voluntary & Part Time Activities          | Vol/PT    | 0                                   | 0.00%      | 9             | 0.24%          |
| NEET                                      | NEET      | 1                                   | 9.09%      | 92            | 2.40%          |
| FE                                        | FE        | 10                                  | 90.91%     | 3296          | 86.10%         |
| Employment with Training /Apprenticeships | EWT/App   | 0                                   | 0.00%      | 208           | 5.43%          |
| Training                                  | Training  | 0                                   | 0.00%      | 106           | 2.77%          |
| Grand Total                               | -         | 11                                  |            | 3828          |                |

#### Participation

|      |           |                                                 |                                        |       |        |                                                               |          | Partici                                | pation           |
|------|-----------|-------------------------------------------------|----------------------------------------|-------|--------|---------------------------------------------------------------|----------|----------------------------------------|------------------|
| Year | Not Known | Employment<br>with no<br>Accredited<br>Training | Voluntary &<br>Part Time<br>Activities | NEET  | FE     | Employment<br>with Accredited<br>Training/Appre<br>nticeships | Training | Expanse<br>Learning<br>Wigan<br>School | Wigan<br>Borough |
| 2019 | 0.0%      | 0.0%                                            | 0.0%                                   | 12.5% | 75.0%  | 0.0%                                                          | 12.5%    | 87.5%                                  | 95.7%            |
| 2020 | 0.0%      | 7.1%                                            | 0.0%                                   | 7.1%  | 57.1%  | 7.1%                                                          | 21.4%    | 85.7%                                  | 95.7%            |
| 2021 | 0.0%      | 0.0%                                            | 0.0%                                   | 0.0%  | 100.0% | 0.0%                                                          | 0.0%     | 100.0%                                 | 95.7%            |
| 2022 | 0.0%      | 0.0%                                            | 0.0%                                   | 10.0% | 80.0%  | 0.0%                                                          | 10.0%    | 90.0%                                  | 95.7%            |
| 2023 | 0.0%      | 0.0%                                            | 0.0%                                   | 9.1%  | 90.9%  | 0.0%                                                          | 0.0%     | 90.9%                                  | 94.3%            |