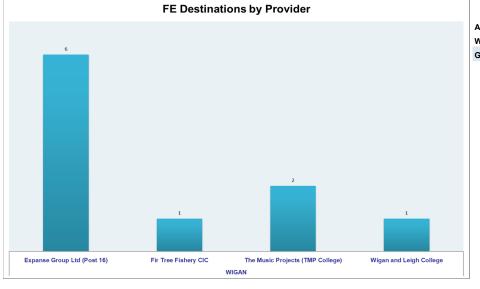

#### **Destination Data**

| Activity                                  |           | Expanse<br>Learning<br>Wigan School | Percentage | Wigan Borough | Percenta<br>ge |
|-------------------------------------------|-----------|-------------------------------------|------------|---------------|----------------|
| Not Known                                 | Not Known | 0                                   | 0.00%      | 71            | 1.85%          |
| Employment no Training                    | ENT       | 0                                   | 0.00%      | 46            | 1.20%          |
| Voluntary & Part Time Activities          | Vol/PT    | 0                                   | 0.00%      | 9             | 0.24%          |
| NEET                                      | NEET      | 1                                   | 9.09%      | 92            | 2.40%          |
| FE                                        | FE        | 10                                  | 90.91%     | 3296          | 86.10%         |
| Employment with Training /Apprenticeships | EWT/App   | 0                                   | 0.00%      | 208           | 5.43%          |
| Training                                  | Training  | 0                                   | 0.00%      | 106           | 2.77%          |
| Grand Total                               | -         | 11                                  |            | 3828          |                |