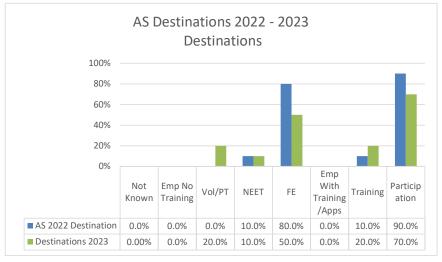

#### Participation

|      |           |                                                 |                                        |       |        |                                                               |          | Partici                                | pation           |
|------|-----------|-------------------------------------------------|----------------------------------------|-------|--------|---------------------------------------------------------------|----------|----------------------------------------|------------------|
| Year | Not Known | Employment<br>with no<br>Accredited<br>Training | Voluntary &<br>Part Time<br>Activities | NEET  | FE     | Employment<br>with Accredited<br>Training/Appre<br>nticeships | Training | Expanse<br>Learning<br>Wigan<br>School | Wigan<br>Borough |
| 2019 | 0.0%      | 0.0%                                            | 0.0%                                   | 12.5% | 75.0%  | 0.0%                                                          | 12.5%    | 87.5%                                  | 95.7%            |
| 2020 | 0.0%      | 7.1%                                            | 0.0%                                   | 7.1%  | 57.1%  | 7.1%                                                          | 21.4%    | 85.7%                                  | 95.7%            |
| 2021 | 0.0%      | 0.0%                                            | 0.0%                                   | 0.0%  | 100.0% | 0.0%                                                          | 0.0%     | 100.0%                                 | 95.7%            |
| 2022 | 0.0%      | 0.0%                                            | 0.0%                                   | 10.0% | 80.0%  | 0.0%                                                          | 10.0%    | 90.0%                                  | 95.7%            |
| 2023 | 0.0%      | 0.0%                                            | 0.0%                                   | 9.1%  | 90.9%  | 0.0%                                                          | 0.0%     | 90.9%                                  | 94.3%            |