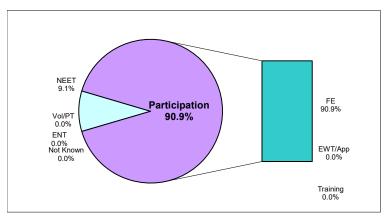

#### **Destination Data**

| Activity                                  |           | Expanse<br>Learning<br>Wigan School | Percentage | Wigan Borough | Percenta<br>ge |
|-------------------------------------------|-----------|-------------------------------------|------------|---------------|----------------|
| Not Known                                 | Not Known | 0                                   | 0.00%      | 71            | 1.85%          |
| Employment no Training                    | ENT       | 0                                   | 0.00%      | 46            | 1.20%          |
| Voluntary & Part Time Activities          | Vol/PT    | 0                                   | 0.00%      | 9             | 0.24%          |
| NEET                                      | NEET      | 1                                   | 9.09%      | 92            | 2.40%          |
| FE                                        | FE        | 10                                  | 90.91%     | 3296          | 86.10%         |
| Employment with Training /Apprenticeships | EWT/App   | 0                                   | 0.00%      | 208           | 5.43%          |
| Training                                  | Training  | 0                                   | 0.00%      | 106           | 2.77%          |
| Grand Total                               | -         | 11                                  |            | 3828          |                |

#### Participation

|      |           |                                                 |                                        |       |        |                                                               |          | Partici                                | pation           |
|------|-----------|-------------------------------------------------|----------------------------------------|-------|--------|---------------------------------------------------------------|----------|----------------------------------------|------------------|
| Year | Not Known | Employment<br>with no<br>Accredited<br>Training | Voluntary &<br>Part Time<br>Activities | NEET  | FE     | Employment<br>with Accredited<br>Training/Appre<br>nticeships | Training | Expanse<br>Learning<br>Wigan<br>School | Wigan<br>Borough |
| 2019 | 0.0%      | 0.0%                                            | 0.0%                                   | 12.5% | 75.0%  | 0.0%                                                          | 12.5%    | 87.5%                                  | 95.7%            |
| 2020 | 0.0%      | 7.1%                                            | 0.0%                                   | 7.1%  | 57.1%  | 7.1%                                                          | 21.4%    | 85.7%                                  | 95.7%            |
| 2021 | 0.0%      | 0.0%                                            | 0.0%                                   | 0.0%  | 100.0% | 0.0%                                                          | 0.0%     | 100.0%                                 | 95.7%            |
| 2022 | 0.0%      | 0.0%                                            | 0.0%                                   | 10.0% | 80.0%  | 0.0%                                                          | 10.0%    | 90.0%                                  | 95.7%            |
| 2023 | 0.0%      | 0.0%                                            | 0.0%                                   | 9.1%  | 90.9%  | 0.0%                                                          | 0.0%     | 90.9%                                  | 94.3%            |