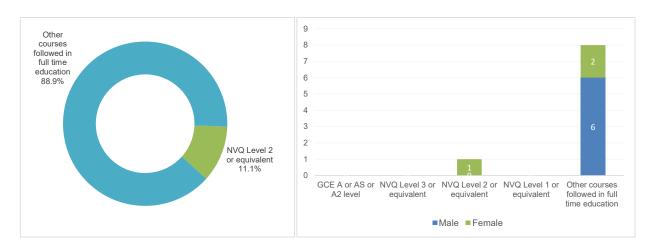

#### Annual Activity Survey 2023 - School Year 11 Guarantee - Summary

|                   |                                                                              |      |      | Sex    |         |       |       |
|-------------------|------------------------------------------------------------------------------|------|------|--------|---------|-------|-------|
|                   | Item                                                                         | SEND | Male | Female | Unknown | Total | %     |
|                   | Full time education                                                          | 10   | 7    | 3      | 0       | 10    | 90.9% |
|                   | School sixth-form                                                            | 0    | 0    | 0      | 0       | 0     | 0.0%  |
|                   | Sixth-form college                                                           | 0    | 0    | 0      | 0       | 0     | 0.0%  |
|                   | Further education                                                            | 3    | 2    | 1      | 0       | 3     | 27.3% |
|                   | Higher education                                                             | 0    | 0    | 0      | 0       | 0     | 0.0%  |
|                   | Gap year students                                                            | 0    | 0    | 0      | 0       | 0     | 0.0%  |
|                   | Other post-16 education                                                      | 6    | 4    | 2      | 0       | 6     | 54.5% |
|                   | Special Post-16 Institution                                                  | 1    | 1    | 0      | 0       | 1     | 9.1%  |
|                   | Custodial institution (juvenile offender)                                    | 0    | 0    | 0      | 0       | 0     | 0.0%  |
| MEETING THE BUTY  | Full Time Training                                                           | 0    | 0    | 0      | 0       | 0     | 0.0%  |
| MEETING THE DUTY  | ESFA funded work-based learning                                              | 0    | 0    | 0      | 0       | 0     | 0.0%  |
| TO PARTICIPATE    | Other training (for example, non-ESFA funded private training organisations) | 0    | 0    | 0      | 0       | 0     | 0.0%  |
|                   | DWP training and support programme                                           | 0    | 0    | 0      | 0       | 0     | 0.0%  |
|                   | Traineeship                                                                  | 0    | 0    | 0      | 0       | 0     | 0.0%  |
|                   | Supported Internship                                                         | 0    | 0    | 0      | 0       | 0     | 0.0%  |
|                   | Apprenticeship                                                               | 0    | 0    | 0      | 0       | 0     | 0.0%  |
|                   | Apprenticeship                                                               | 0    | 0    | 0      | 0       | 0     | 0.0%  |
|                   | Employment combined with training                                            | 0    | 0    | 0      | 0       | 0     | 0.0%  |
|                   | Full time employment with study (regulated qualification)                    | 0    | 0    | 0      | 0       | 0     | 0.0%  |
|                   | Self-employment with study (regulated qualification)                         | 0    | 0    | 0      | 0       | 0     | 0.0%  |
|                   | Working not for reward with study (regulated qualification)                  | 0    | 0    | 0      | 0       | 0     | 0.0%  |
|                   | Working towards participation                                                | 0    | 0    | Ö      | 0       | 0     | 0.0%  |
| WORKING TOWARDS   | Re-engagement activities                                                     | 0    | 0    | 0      | 0       | 0     | 0.0%  |
| WORKING TOWARDO   | Start date agreed (RPA compliant)                                            | 0    | 0    | 0      | 0       | 0     | 0.0%  |
|                   | Temporary break from learning                                                | 0    | 0    | 0      | 0       | 0     | 0.0%  |
| TEMPORARY BREAK   |                                                                              | 0    | 0    | 0      | 0       | 0     | 0.0%  |
| FROM LEARNING     | Supporting family - teenage parents  Illness                                 | 0    | 0    | 0      | 0       | 0     | 0.0%  |
| I KOM ELAKNING    |                                                                              | 0    | 0    | 0      | 0       | 0     |       |
|                   | Pregnancy Employment without training (Total)                                | 0    | 0    | 0      | 0       | 0     | 0.0%  |
|                   |                                                                              | 0    | 0    | 0      | 0       | 0     |       |
|                   | Employment without training                                                  | 0    | 0    | 0      | 0       |       | 0.0%  |
|                   | Employment with training (other)                                             |      |      |        |         | 0     | 0.0%  |
|                   | Temporary employment                                                         | 0    | 0    | 0      | 0       | 0     | 0.0%  |
|                   | Self-employment Self-employment                                              | 0    | 0    | 0      | 0       | 0     | 0.0%  |
|                   | Not settled (active in the labour market)                                    | 1    | 1    | 0      | 0       | 1     | 9.1%  |
|                   | Part time education                                                          | 0    | 0    | 0      | 0       | 0     | 0.0%  |
|                   | Part time employment                                                         | 0    | 0    | 0      | 0       | 0     | 0.0%  |
|                   | Start date agreed (other)                                                    | 0    | 0    | 0      | 0       | 0     | 0.0%  |
|                   | Working not for reward                                                       | 0    | 0    | 0      | 0       | 0     | 0.0%  |
| NOT PARTICIPATING | Not ready for work or learning                                               | 1    | 1    | 0      | 0       | 1     | 9.1%  |
|                   | Seeking employment, education or training                                    | 0    | 0    | 0      | 0       | 0     | 0.0%  |
|                   | Not settled (not active in the labour market)                                | 0    | 0    | 0      | 0       | 0     | 0.0%  |
|                   | Not available - young carer                                                  | 0    | 0    | 0      | 0       | 0     | 0.0%  |
|                   | Not available on religious grounds                                           | 0    | 0    | 0      | 0       | 0     | 0.0%  |
|                   | Unlikely ever to be economically active                                      | 0    | 0    | 0      | 0       | 0     | 0.0%  |
|                   | Not available - other reason                                                 | 0    | 0    | 0      | 0       | 0     | 0.0%  |
|                   | Current activity not established                                             | 0    | 0    | 0      | 0       | 0     | 0.0%  |
|                   | Current Situation Not Known                                                  | 0    | 0    | 0      | 0       | 0     | 0.0%  |
|                   | Cannot be contacted - no current address                                     | 0    | 0    | 0      | 0       | 0     | 0.0%  |
|                   | Refused to disclose activity                                                 | 0    | 0    | 0      | 0       | 0     | 0.0%  |
| Other             | Custody (young adult offender)                                               | 0    | 0    | 0      | 0       | Ö     | 0.0%  |
| 00                | Survey-TOTAL                                                                 | 11   | 8    | 3      | 0       | 11    | 0.070 |