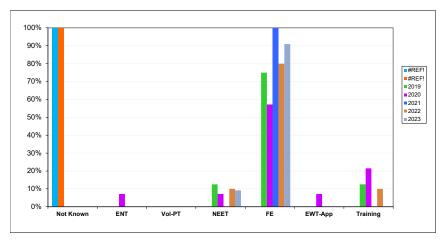

#### Participation

|      |           |                                                 |                                        |       |        |                                                               |          | Partici                                | pation           |
|------|-----------|-------------------------------------------------|----------------------------------------|-------|--------|---------------------------------------------------------------|----------|----------------------------------------|------------------|
| Year | Not Known | Employment<br>with no<br>Accredited<br>Training | Voluntary &<br>Part Time<br>Activities | NEET  | FE     | Employment<br>with Accredited<br>Training/Appre<br>nticeships | Training | Expanse<br>Learning<br>Wigan<br>School | Wigan<br>Borough |
| 2019 | 0.0%      | 0.0%                                            | 0.0%                                   | 12.5% | 75.0%  | 0.0%                                                          | 12.5%    | 87.5%                                  | 95.7%            |
| 2020 | 0.0%      | 7.1%                                            | 0.0%                                   | 7.1%  | 57.1%  | 7.1%                                                          | 21.4%    | 85.7%                                  | 95.7%            |
| 2021 | 0.0%      | 0.0%                                            | 0.0%                                   | 0.0%  | 100.0% | 0.0%                                                          | 0.0%     | 100.0%                                 | 95.7%            |
| 2022 | 0.0%      | 0.0%                                            | 0.0%                                   | 10.0% | 80.0%  | 0.0%                                                          | 10.0%    | 90.0%                                  | 95.7%            |
| 2023 | 0.0%      | 0.0%                                            | 0.0%                                   | 9.1%  | 90.9%  | 0.0%                                                          | 0.0%     | 90.9%                                  | 94.3%            |